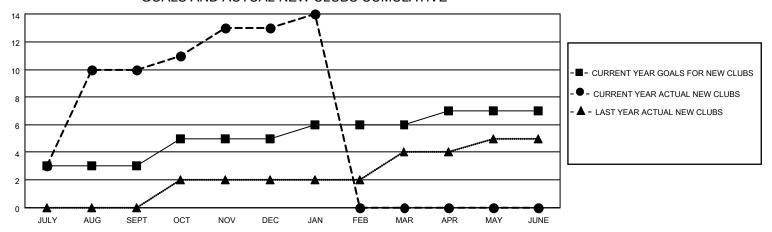

## GOALS AND ACTUAL NEW CLUBS CUMULATIVE

## MONTHLY MEMBERSHIP PROGRESS REPORT

LOCATION INDIA District 320 E Results as of: 1/31/2023

| Clubs RESULTS FOR 2022-2023 |   |    |   | Members RESULTS FOR 2022-2023 |     |     |     |
|-----------------------------|---|----|---|-------------------------------|-----|-----|-----|
|                             |   |    |   |                               |     |     |     |
| JULY/AUG/SEPT               | 3 | 10 | 0 | JULY/AUG/SEPT                 | 100 | 363 | 48  |
| OCT/NOV/DEC                 | 2 | 3  | 1 | OCT/NOV/DEC                   | 100 | 335 | 140 |
| JAN/FEB/MAR                 | 1 | 1  | 1 | JAN/FEB/MAR                   | 50  | 38  | 2   |
| APR/MAY/JUNE                | 1 | 0  | 0 | APR/MAY/JUNE                  | 25  | 0   | 0   |