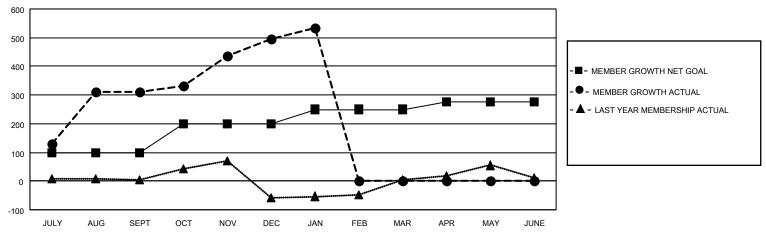

## GOALS AND ACTUAL MEMBERS CUMULATIVE

| DROPPED CLUBS: 2 |     | 54 CLUBS OF 75 ADDED 1 OR<br>MORE NEW MEMBERS | GENDER DISTRIBUTION             |                                  |  |
|------------------|-----|-----------------------------------------------|---------------------------------|----------------------------------|--|
|                  |     |                                               | MALE<br>FEMALE                  | 2,409 (67.99%)<br>1,133 (31.98%) |  |
| DROPPED MEMBERS  |     |                                               | NON BINARY PREFER NOT TO ANSWER | 0 (0.00%)<br>1 (0.03%)           |  |
| DECEASED         | 12  |                                               | TREFERENCE TO ANOWER            | 1 (0.0070)                       |  |
| CLUB CANCELLED   | 4   | CLICK HERE FOR CUMULATIVE                     | TOTAL FAMILY UNIT MEMBERS       | 2,586                            |  |
| OTHER            | 174 | MEMBERSHIP DATA                               |                                 |                                  |  |
| TOTAL            | 190 |                                               | FAMILY MEMBERS PAYING HAI       | LF DUES 1,557                    |  |

## MONTHLY MEMBERSHIP PROGRESS REPORT

LOCATION INDIA District 320 E Results as of: 1/31/2023

| Clubs RESULTS FOR 2022-2023 |   |    |   | Members RESULTS FOR 2022-2023 |     |     |     |
|-----------------------------|---|----|---|-------------------------------|-----|-----|-----|
|                             |   |    |   |                               |     |     |     |
| JULY/AUG/SEPT               | 3 | 10 | 0 | JULY/AUG/SEPT                 | 100 | 363 | 48  |
| OCT/NOV/DEC                 | 2 | 3  | 1 | OCT/NOV/DEC                   | 100 | 335 | 140 |
| JAN/FEB/MAR                 | 1 | 1  | 1 | JAN/FEB/MAR                   | 50  | 38  | 2   |
| APR/MAY/JUNE                | 1 | 0  | 0 | APR/MAY/JUNE                  | 25  | 0   | 0   |